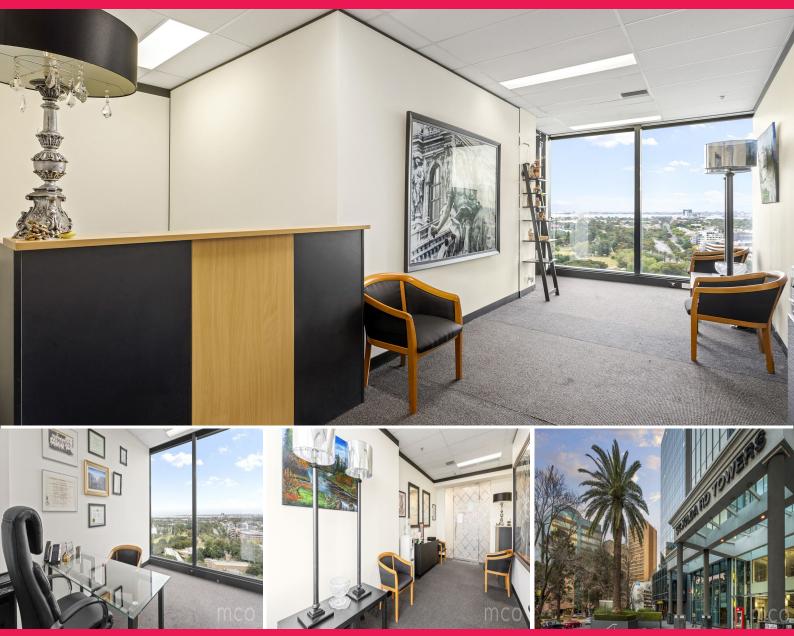

## Don't miss this fantastic opportunity to occupy a prestigious business address!

Suite 1410 at St Kilda Rd Towers is a highly sought-after office with some of the best views in the building that overlook Albert Park Lake to Port Phillip and beyond. Featuring a dedicated reception area, open plan space as well as a meeting room/executive office, this workspace would suit an owner occupier looking for a high quality boutique office.