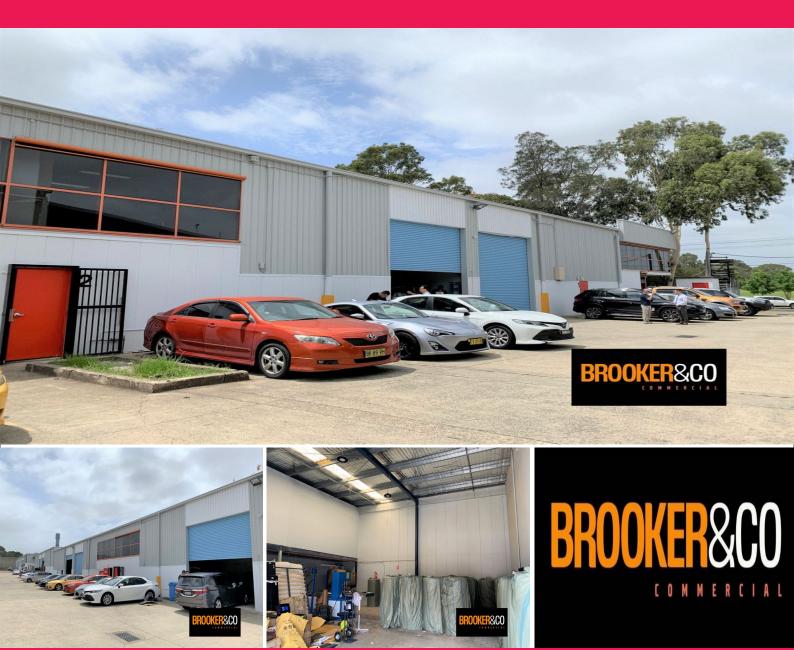

## Practical size warehouse at an affordable rate

BROOKER&CO COMMERCIAL are proud to present to market for lease this well presented high clearance factory/warehouse situated in Condell Park. The property is within close proximity to Milperra Road, Hume Highway and the M5 Motorway.

Property details are as below: Total property size 217 m? High Clearance Warehouse 163 m? Mezzanine office 54 m2 3 phase power Ground floor kitchenette Male and female amenities Clean and tidy factory complex Industrial FOR LEASE