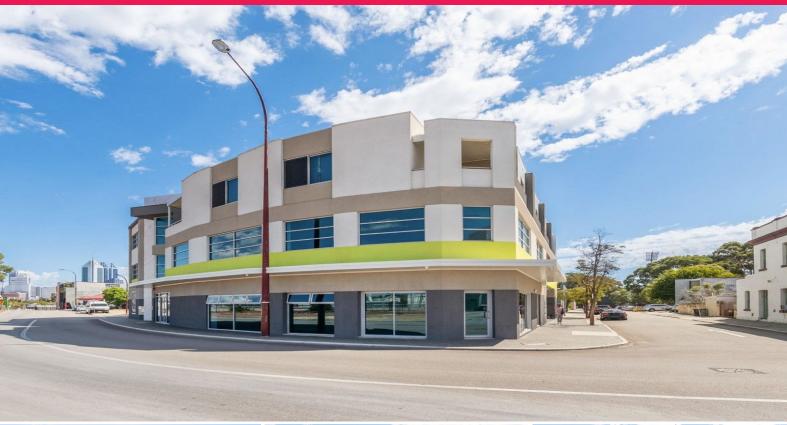

#### **Modern Fringe CBD Office**

This commercial office property offers brilliant exposure for your business alongside Graham Farmer tunnel.

Claisebrook train station is within 100m, with ramp access across the street from the building, as well as a bus station to the CBD on Lord Street 200m away.

The building offers high quality toilets and showers on each floor as well as great natural light filling the floors.

Car bays are available undercover and secure.

Level 1 - 215sqm\* This never before used tenancy allows a tenant to utilise a bespoke fit out to fit in with thei