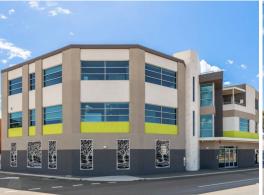

#### **Modern Fringe CBD Office**

This commercial office property offers brilliant exposure for your business alongside Graham Farmer tunnel.

Claisebrook train station is within 100m, with ramp access across the street from the building, as well as a bus station to the CBD on Lord Street 200m away.

The building offers high quality toilets and showers on each floor as well as great natural light filling the floors.

Car bays are available undercover and secure.

Level 1 - 215sqm\* This never before used tenancy allows a tenant to utilise a bespoke fit out to fit in with thei