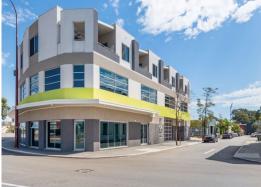

#### **Modern Fringe CBD Office**

This commercial office property offers brilliant exposure for your business alongside Graham Farmer tunnel.

Claisebrook train station is within 100m, with ramp access across the street from the building, as well as a bus station to the CBD on Lord Street 200m away.

The building offers high quality toilets and showers on each floor as well as great natural light filling the floors.

Car bays are available undercover and secure.

Level 1 - 215sqm\* This never before used tenancy allows a tenant to utilise a bespoke fit out to fit in with thei