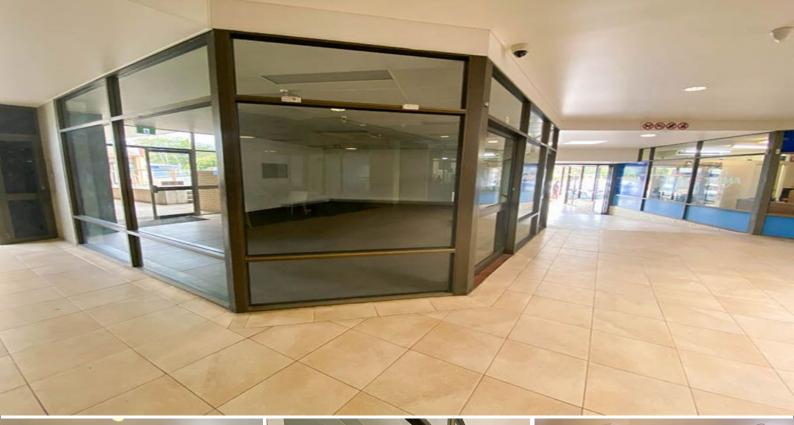

## WIDE GLAZED SHOP WITH INTERNAL AMENITIES

A combined retail premises with internal amenities has become available in the popular Woolgoolga Central Shopping Centre. Glazed frontage with a kitchenette and storage area; this space is perfect for your business looking to relocate to the Coffs Coast's Northern Beaches.

Key features of the tenancy include:

- Approx. 85sqm
- Air conditioned
- Freshly painted
- Internal amenities
- Front and side access

For further details con

Retail

FOR LEASE

85sqm

Denis Gleeson 0417 414 033 denis@theedgecommercial.com.au,a+2605