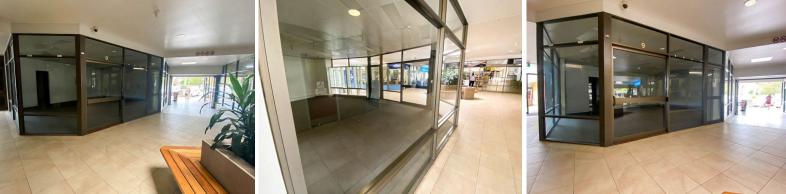

## WIDE GLAZED SHOP WITH INTERNAL AMENITIES

A combined retail premises with internal amenities has become available in the popular Woolgoolga Central Shopping Centre. Glazed frontage with a kitchenette and storage area; this space is perfect for your business looking to relocate to the Coffs Coast's Northern Beaches.

Key features of the tenancy include:

- Approx. 85sqm
- Air conditioned
- Freshly painted
- Internal amenities
- Front and side access

For further details con

Retail

FOR LEASE

85sqm

Denis Gleeson 0417 414 033 denis@theedgecommercial.com.au,a+2605