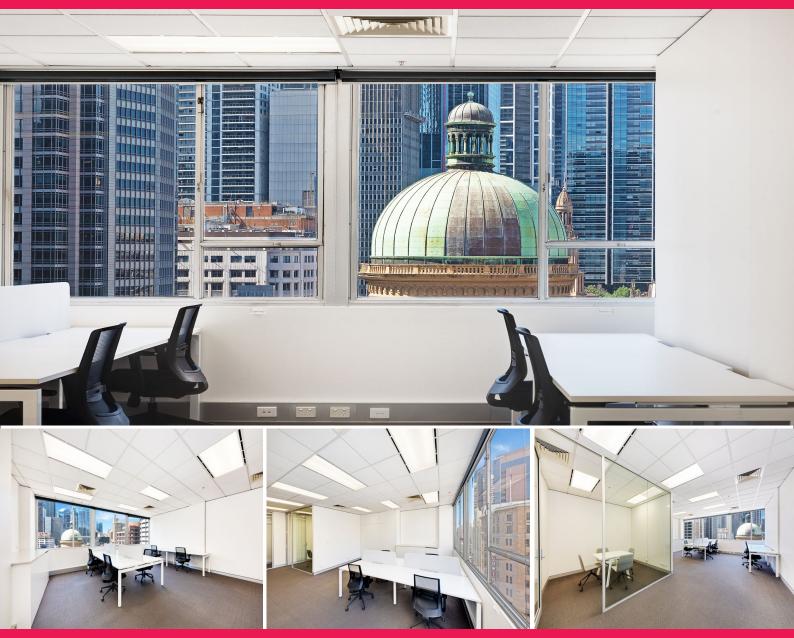

## Fantastic views over QVB

46 Market Street is located on the corners of York, Market and George Streets. Three new lifts installed 2019. Fantastic Mid Town location opposite Queen Victoria Building. Male and female showers in the basement. The building is connected to optic fibre. Accessible bathroom on level 2.

- Brilliant light and views over QVB
- Existing fit out, small reception, meeting room
- Open plan with room for 6 8 workstations

10

- Vacant from August 2020, direct lease

Offices FOR LEASE \$5,215 per month plus GST 56.9sqm