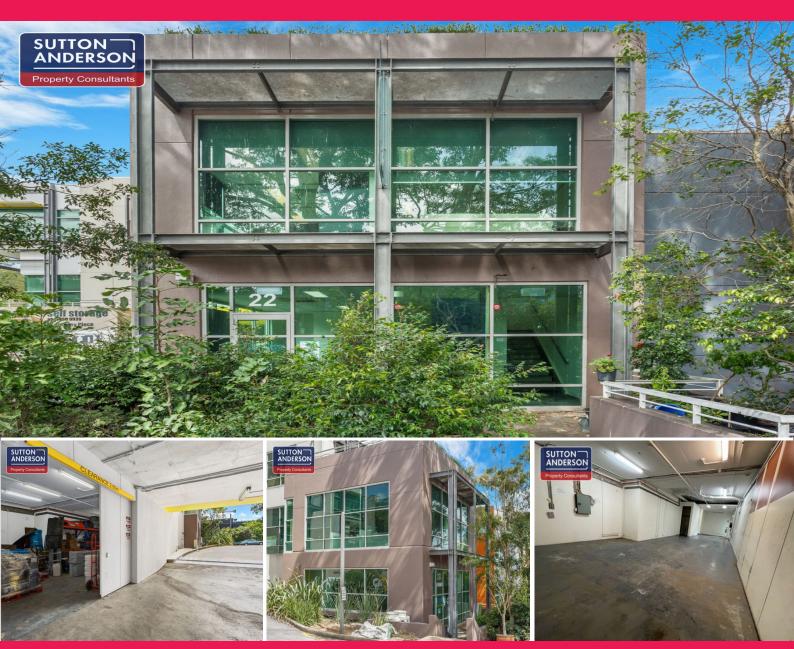

## Unit 22/76 Reserve Road, Artarmon NSW 2064

## Hi-Tech Industrial Office/Warehouse

Sutton Anderson are proud to present 22/76 Reserve Road, Artarmon to the market for sale via Private Treaty.

The North Shore Business Centre is located at the Southern end of Reserve Road, directly next to Royal North Shore Hospital & adjacent to the intersection of Frederick Street. It provides direct immediate access to the Gore Hill Freeway, M2 Motorway and the Pacific Highway.

## Features include:

- \* Clear span warehouse
- \* Medium clearance warehousing
- \* Open planned office space
- \* Approximately 106 sqm of office
- \* Approximately 150 sqm

Industrial FOR SALE

401sqm