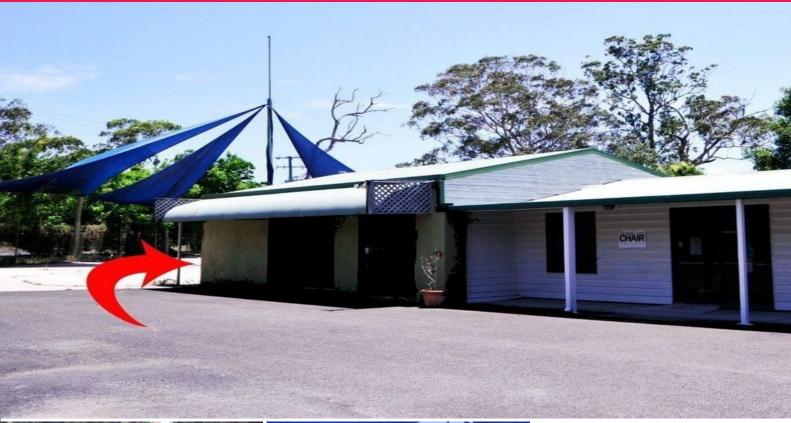

## HIGH TRAFFIC EXPOSURE EUMUNDI ROAD

Just 10 minutes from Noosa to the east or 10 minutes to the Bruce Highway to the west linking you to both south and north of the state. Great incentives to the right tenant. Fantastic location between Noosa and Eumundi

- Office and showroom 170sqm
- Display Yard 429sqm
- High traffic flow exposure and corner location
- Great signage opportunity
- 10 minutes to the centre of Noosa
- Attractive terms for this property
- Plenty of parking