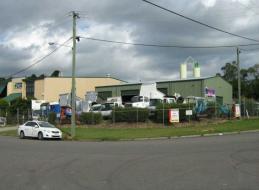

## 270sqm Factory + 890sqm Hard Stand Area

On offer is 270 m2 of factory space with office and Mezzanine Storage; also available is 890 m2 of Hard Stand area that is suitable for storage or display. The factory also has a wash down area with oil separator making it the ideal location for motor trades and light/medium engineering.

The site is on a corner location offering excellent exposure from to road frontages. Access to factory is via three high bay roller doors; there is also an option to purchase a vehicle hoist that is currently in use.