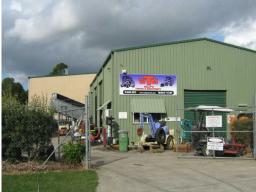

## 270sqm Factory + 890sqm Hard Stand Area

On offer is 270 m2 of factory space with office and Mezzanine Storage; also available is 890 m2 of Hard Stand area that is suitable for storage or display. The factory also has a wash down area with oil separator making it the ideal location for motor trades and light/medium engineering.

The site is on a corner location offering excellent exposure from to road frontages. Access to factory is via three high bay roller doors; there is also an option to purchase a vehicle hoist that is currently in use.