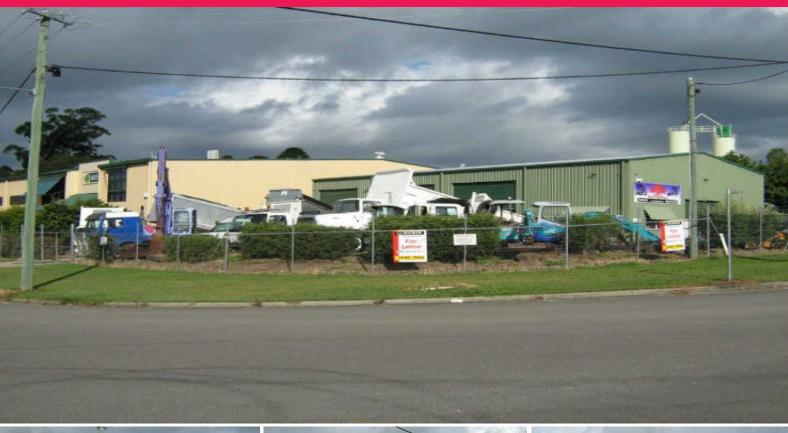

## 270sqm Factory + 890sqm Hard Stand Area

On offer is 270 m2 of factory space with office and Mezzanine Storage; also available is 890 m2 of Hard Stand area that is suitable for storage or display. The factory also has a wash down area with oil separator making it the ideal location for motor trades and light/medium engineering.

The site is on a corner location offering excellent exposure from to road frontages. Access to factory is via three high bay roller doors; there is also an option to purchase a vehicle hoist that is currently in use.