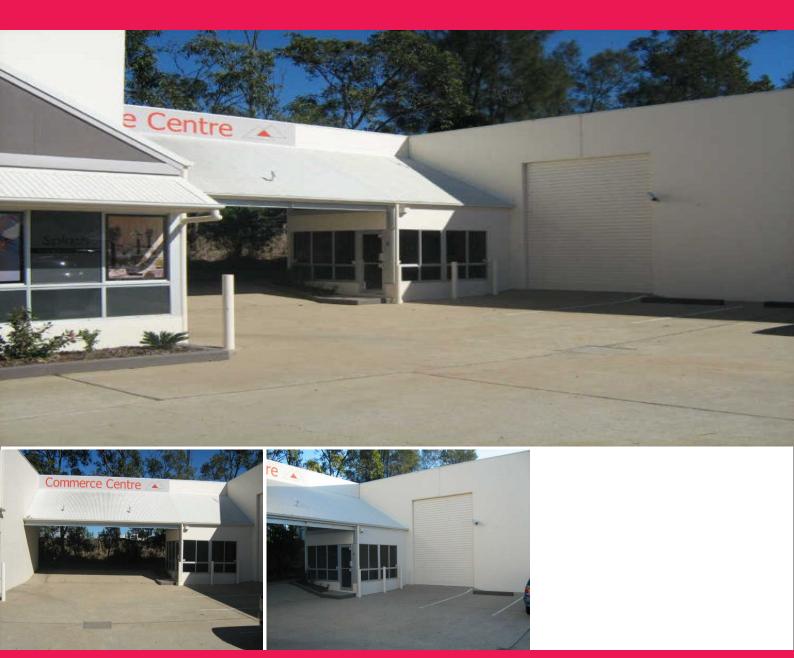

## **Forde**Property

4/5 Commerce Court, Noosaville QLD 4566

## 134sqm Industrial Unit For Lease

134 m2 of tidy industrial warehouse space now available for immediate occupation in Noosaville.

Centrally located in a small complex with ample car parking at the front door. This unit has a separate office and high bay roller door access and is perfect for warehousing or light manufacturing. The entire complex has had a facelift and immediately makes a good impression for any business that chooses to operate from this location.

At \$140 per metre this has to represent some of the best value for money industrial space in Noosa.

Industrial FOR LEASE

134sqm

**Tom Forde** 

0417 333 335 tom@fordeproperty.com.au

John Forde

0427 033 360 john@fordeproperty.com.au