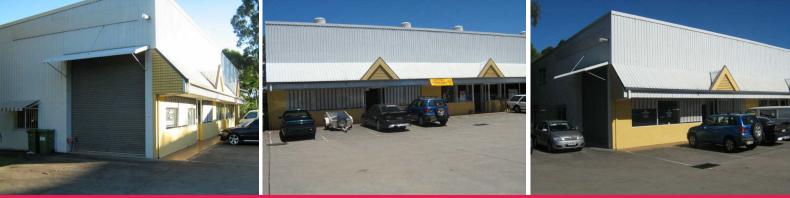

## Industrial Unit for Lease Noosaville

Situated at the end of a quiet cul de sac this Industrial Unit is perfect for Light manufacturing Warehousing or Distribution. The property offer High bay roller door access and mezzanaine area. 4 Car Spaces are allocated to this property & there is new clear light roofing offering natural lighting. The internal area is approximatly 275 m2 excluding the mezzanine. Car parking is available at the front door and acessto the factory is via an office /reception. The asking price is \$140 per m2 + Outgoings + GST.

Industrial FOR LEASE

258sqm

**Forde Property** 

sales@fordeproperty.com.au