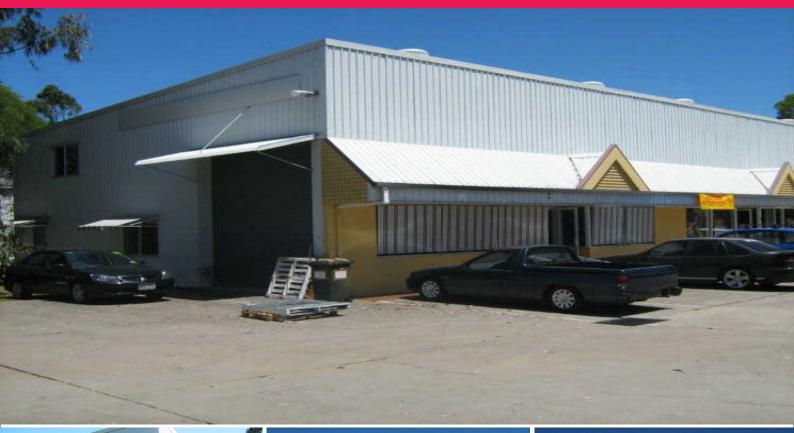

## Industrial Unit for Lease Noosaville

Situated at the end of a quiet cul de sac this Industrial Unit is perfect for Light manufacturing Warehousing or Distribution. The property offer High bay roller door access and mezzanaine area. 4 Car Spaces are allocated to this property & there is new clear light roofing offering natural lighting. The internal area is approximatly 275 m2 excluding the mezzanine. Car parking is available at the front door and acessto the factory is via an office /reception. The asking price is \$140 per m2 + Outgoings + GST.

Industrial FOR LEASE

258sqm

**Forde Property** 

sales@fordeproperty.com.au