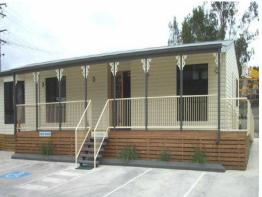

## For Lease - 3750m2 of Industrial land In Noosaville

An exceptional opportunity has arisen to lease 3750m2 of industrial land in Noosaville. Included are 2 large covered workshops and separate freestanding office. This would be the perfect location for storage; medium sized manufacturing business or distribution warehouse.

- \* Separate Freestanding on site office
- \* Prime Locations ideally suited for Manufacturing, Storage or similar
- \* Exceptional opportunity to relocate only minutes to Noosa Civic Centre
- \* Long-term lease offered at reasonable rent terms to be negotiated.