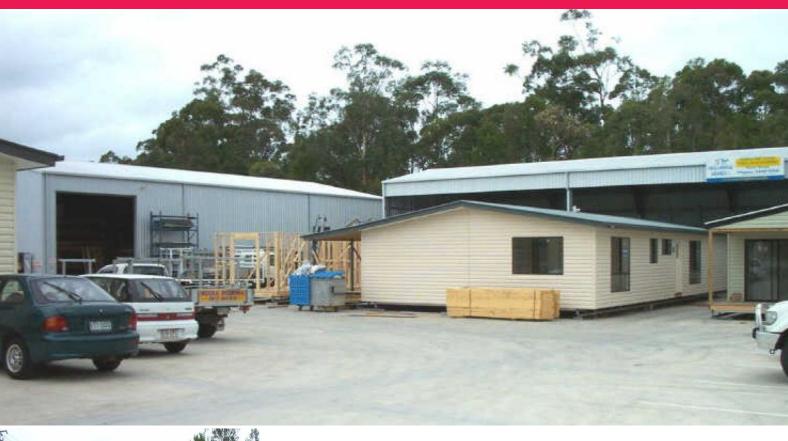

## For Lease - 3750m2 of Industrial land In Noosaville

An exceptional opportunity has arisen to lease 3750m2 of industrial land in Noosaville. Included are 2 large covered workshops and separate freestanding office. This would be the perfect location for storage; medium sized manufacturing business or distribution warehouse.

- \* Separate Freestanding on site office
- \* Prime Locations ideally suited for Manufacturing, Storage or similar
- \* Exceptional opportunity to relocate only minutes to Noosa Civic Centre
- \* Long-term lease offered at reasonable rent terms to be negotiated.