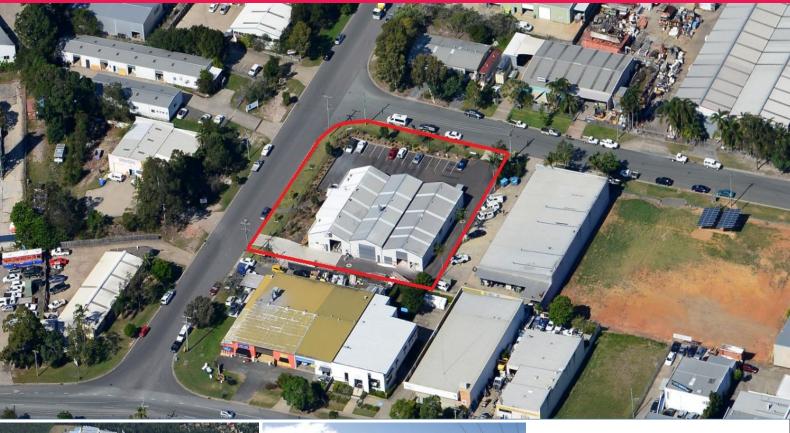

## 3,039sqm Industrial Land & Buildings Noosaville

This is a very rare opportunity to purchase a large parcel of industrial of land in such a prime location. If you are seriously looking for a large corner site to either redevelop or land bank with a modest holding income, this property will certainly tick all the boxes.

\* Make no mistake; motivated vendor wants this property sold on or before Auction Day

 $^{\ast}\,$  Large corner site of 3,039sqm including 1,174sqm (Approx) of factory and warehouse

- \* Small holding income via short-term tenants
- \* Level site with dual street entrance ideal re development potential
- \* Land bank now as the price will never be cheaper