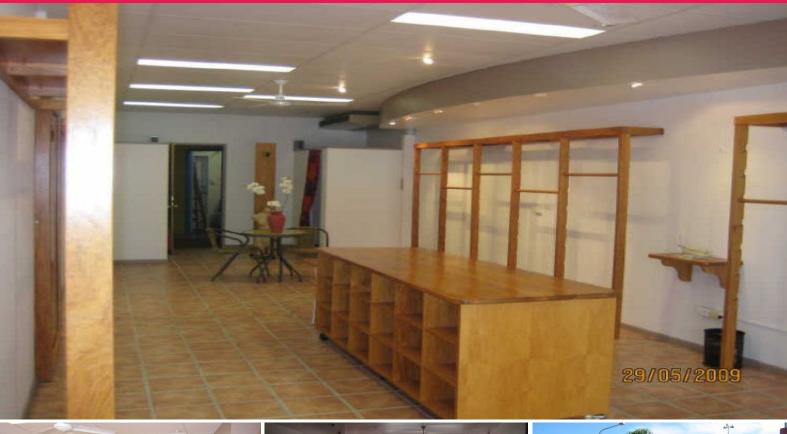

## **Retail Space in Popular Thomas Street**

\$43,000 p.a. + GST + Outgoings

72 sqm. (approx) in a perfect spot opposite the new DaVos Centre just off Gympie Terrace, this shop enjoys a lot of passing foot traffic Large front window ideal for display Airconditioned with kitchenette and storage Rear service entry and parking Flexible lease with rental incentives Inspect now

Kath Grant 0414 977979 b egin\_of\_the\_skype\_highlighting 977979 end\_of\_the\_skype\_highlighting

Retail

FOR LEASE

72sqm