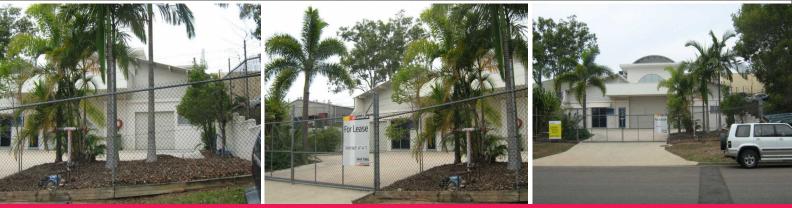

## 490m2 Warehouse - Fence Hardstand Noosaville

490m2 of quality factory space plus fenced hard stand area in Central Noosaville Location. This property would be the perfect site for equipment/vehicle storage, warehouse, manufacturing or similar type business activities.

There is an existing built-in office and separate mezzanine storage. Access is via a high bay roller door that can accommodate container entry. In summary this is a very practical building that is available now. The owner is motivated to lease this property and will offer generous incentive to secure the right tenant. Industrial FOR LEASE