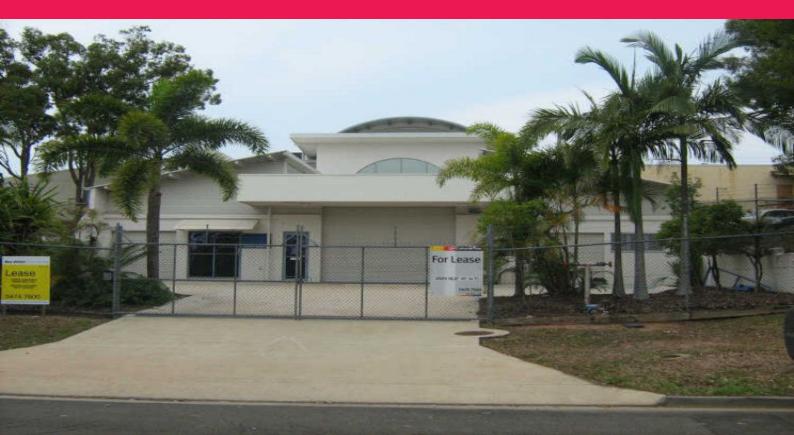

## 490m2 Warehouse - Fence Hardstand Noosaville

490m2 of quality factory space plus fenced hard stand area in Central Noosaville Location. This property would be the perfect site for equipment/vehicle storage, warehouse, manufacturing or similar type business activities.

There is an existing built-in office and separate mezzanine storage. Access is via a high bay roller door that can accommodate container entry. In summary this is a very practical building that is available now. The owner is motivated to lease this property and will offer generous incentive to secure the right tenant. Industrial FOR LEASE