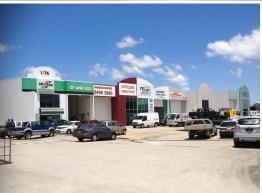

## **UNDER CONTRACT**

This leased investment is an excellent opportunity to purchase the freehold of this extremely well located complex comprising 4 tenancies.

The land area is 3,261m2 (approx.) with 1,397m2 (approx.) GLA building constructed of modern concrete tilt panel and sheet metal roof.