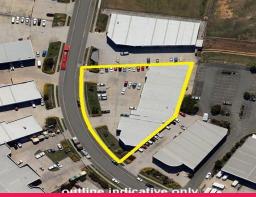

## **UNDER CONTRACT**

This leased investment is an excellent opportunity to purchase the freehold of this extremely well located complex comprising 4 tenancies.

The land area is 3,261m2 (approx.) with 1,397m2 (approx.) GLA building constructed of modern concrete tilt panel and sheet metal roof.