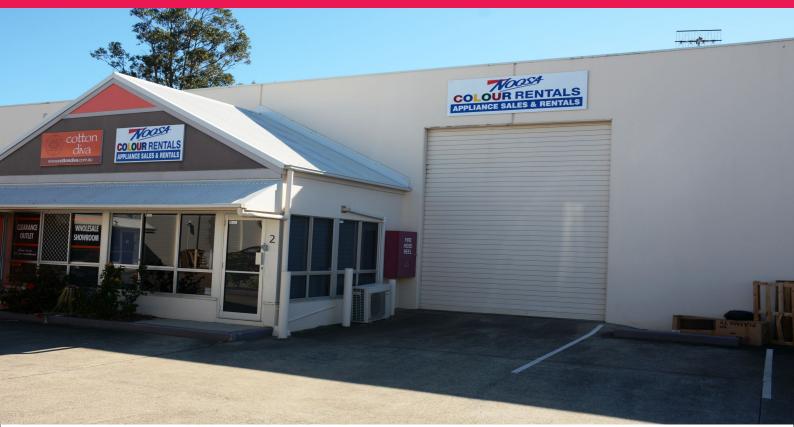

## Office/Warehouse of 130sqm

## Warehouse / Showroom / Office

Stylish and functional warehouse in small complex Centrally located adjacent to Noosa Civic shopping centre Attractive glass fronted showroom and office area High bay roller door access to warehousing component Courtyard car parking with good access. Quality premises at an affordable price level .