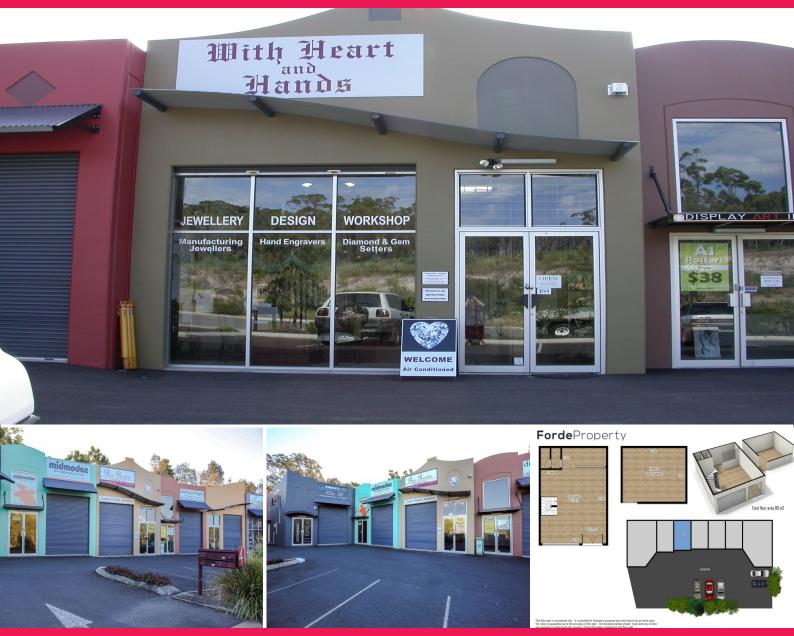

## **Gateway Drive Showroom & Warehouse For Sale**

Tremendous bite sized investment in a modern & well designed complex 80 m2 warehouse including 27 m2 Mezzanine.

This versatile glass fronted showroom is prominently positioned at the start of Gateway Drive and is a standout property.

Close proximity to Bunnings Warehouse and offering a corporate appeal, ample car parking & security makes this property a 'must consider'.

Contact Tom Forde on 0417 333 335 or Jessica Forde on 0402 036 059 We look forward to your enquiry

Industrial FOR SALE

80sqm

**Tom Forde** 

0417 333 335 tom@fordeproperty.com.au

Jessica Forde

0402 036 059 jessica@fordeproperty.com.au