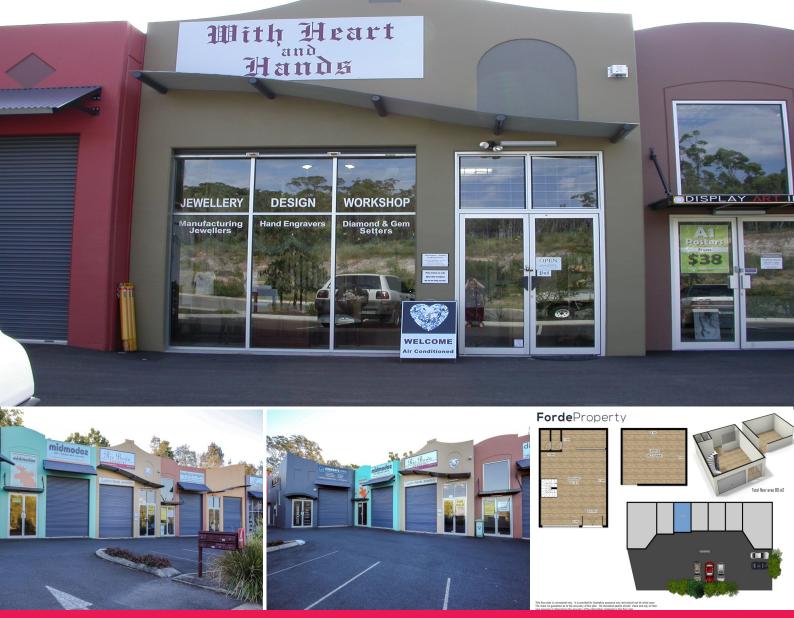

## **Gateway Drive Showroom & Warehouse For Lease**

 $80\ m2$  warehouse including  $27\ m2$  Mezzanine in a modern & well designed complex

This versatile glass fronted showroom is prominently positioned at the start of Gateway Drive and is a standout property.

Close proximity to Bunnings Warehouse and offering a corporate appeal, ample car parking & security.

Contact Tom Forde on 0417 333 335 or Jessica Forde on 0402 036 059 We look forward to your enquiry

Industrial FOR LEASE

80sqm

Tom Forde 0417 333 335 tom@fordeproperty.com.au