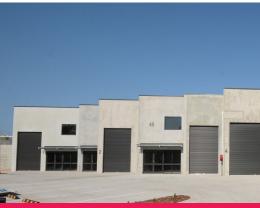

## Stylish New Showroom/Warehouse for Sale, Noosaville

1/40 Gateway Drive is a brand new high clearance warehouse with wonderful natural light which provides an excellent opportunity for an owner occupier or investor to purchase in a thriving Noosaville location.

- Modern glass fronted warehouse of 51m2 with Mezzanine of 48m2
- Quality tilt slab construction with high bay roller door access
- Amenities include bathroom facilities & kitchenette
- High speed NBN internet connection
- Ample exclusive use car parking