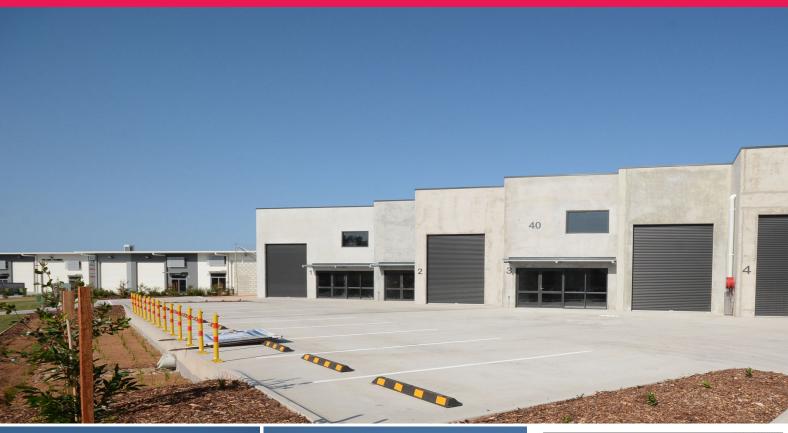

## Stylish New Showroom/Warehouse for Sale, Noosaville

1/40 Gateway Drive is a brand new high clearance warehouse with wonderful natural light which provides an excellent opportunity for an owner occupier or investor to purchase in a thriving Noosaville location.

- Modern glass fronted warehouse of 51m2 with Mezzanine of 48m2
- Quality tilt slab construction with high bay roller door access
- Amenities include bathroom facilities & kitchenette
- High speed NBN internet connection
- Ample exclusive use car parking