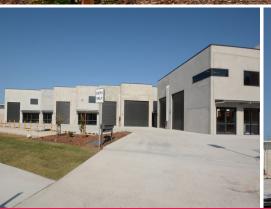

## Stylish New Showroom/Warehouse for Sale, Noosaville

1/40 Gateway Drive is a brand new high clearance warehouse with wonderful natural light which provides an excellent opportunity for an owner occupier or investor to purchase in a thriving Noosaville location.

- Modern glass fronted warehouse of 51m2 with Mezzanine of 48m2
- Quality tilt slab construction with high bay roller door access
- Amenities include bathroom facilities & kitchenette
- High speed NBN internet connection
- Ample exclusive use car parking