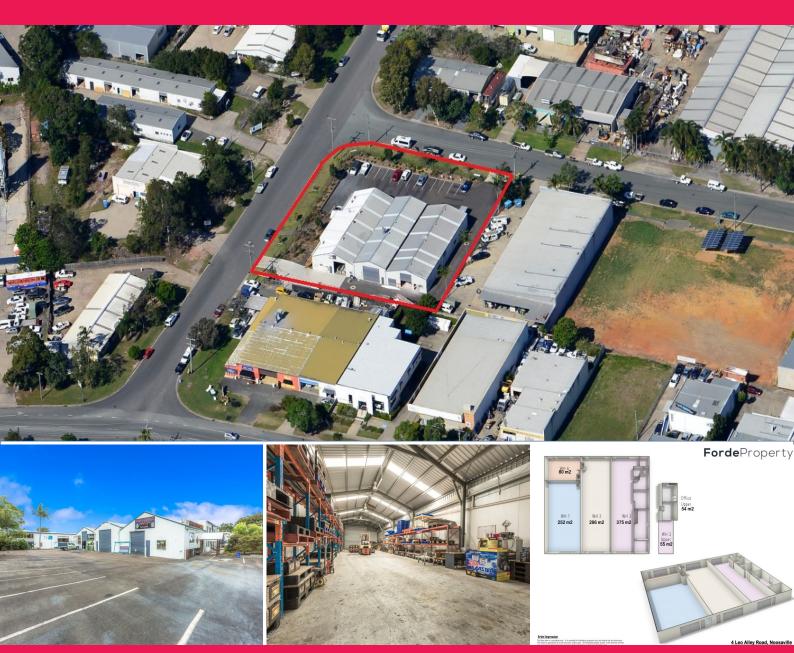

## **Forde**Property

2/4 Leo Alley Road, Noosaville QLD 4566

## WAREHOUSE FOR LEASE LEO ALLEY ROAD, NOOSAVILLE

- 286m2 warehouse in complex of 3
- Corner location with 2 street access from Leo Alley Road & Action St
- 2 x High bay roller door access front & rear
- Suit number of uses
- Excellent off street customer parking
- Secure fencing surrounding the property
- Additional office available upstairs
- Terms negotiable
- Available Now

Contact Matthew Forde 0427 457 546 or Connor Weldon 0402 159 213 for further details.

Industrial

FOR LEASE

286sqm