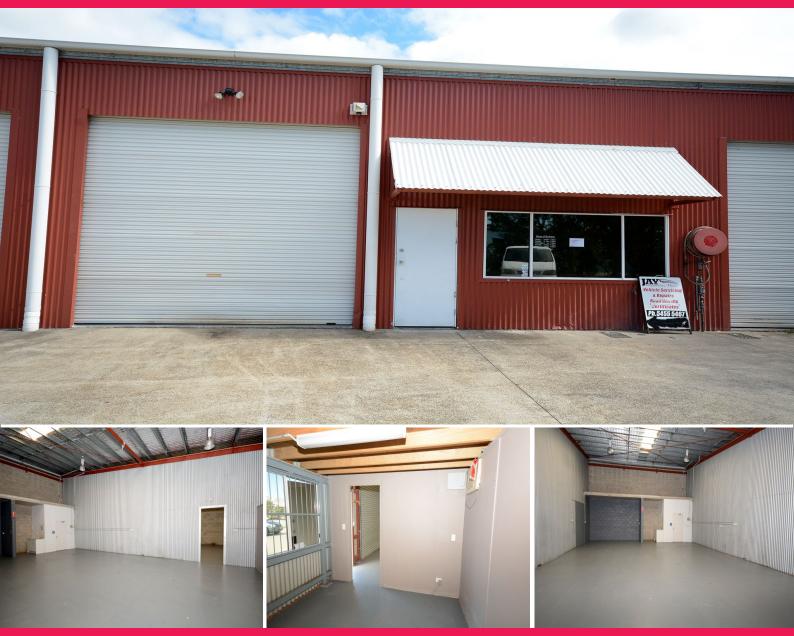

## COMMERCIAL WAREHOUSE FOR LEASE PROJECT AVE, NOOSAVILLE

- Clear span warehouse approximately 160 m2
- Suitable for a variety of commercial uses
- High roller door access
- Ample courtyard parking
- Includes air conditioned office, toilet and kitchenette
- Adjoining warehouse 160 sqm also available total amalgamated area approx  $320 \, \mathrm{sqm}$

Available to lease now phone Connor Weldon 0402 159 213 or Donna Ingram 0413 547 914

Industrial

FOR LEASE

160sqm

**Donna Ingram** 

0413 547 914 donna@fordeproperty.com.au **Donna Ingram** 

0413 547 914 donna@fordeproperty.com.au