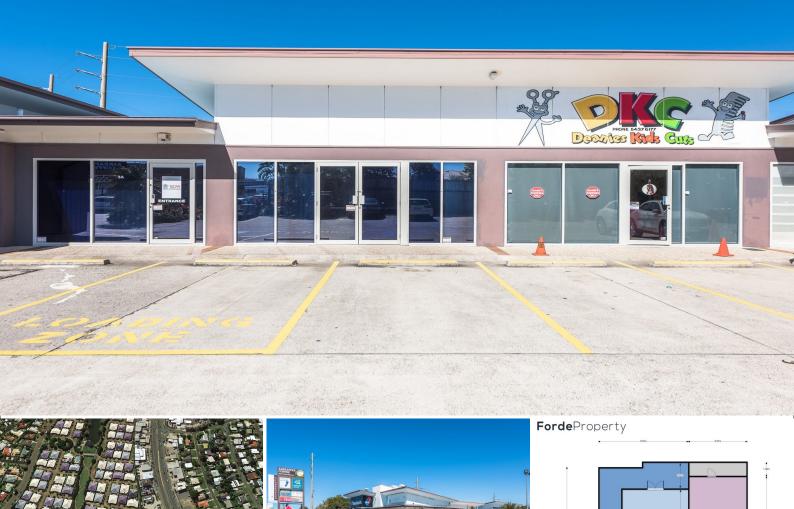

## **Forde**Property

3/710 Nicklin Way, Currimundi QLD 4551

## Leased Investment Nicklin Way, Currimundi

- Strategic position on main road Nicklin Way
- Government tenancy and long standing retailer
- Ideal dual Income opportunity in growth corridor of Sunshine Coast
- Attractive Complex supported by high traffic flow
- Current Net Income circa \$64,000 P/A net

For more information please contact Connor Weldon 0402 159 213, Jessie Allen 0419 765 971, Matthew Forde 0427 457 546 or Tom Forde 0417 333 335.

Retail

FOR SALE

192sqm

FordeProperty

**Matthew Forde** 

0427 457 546 matthew@fordeproperty.com.au **Tom Forde** 