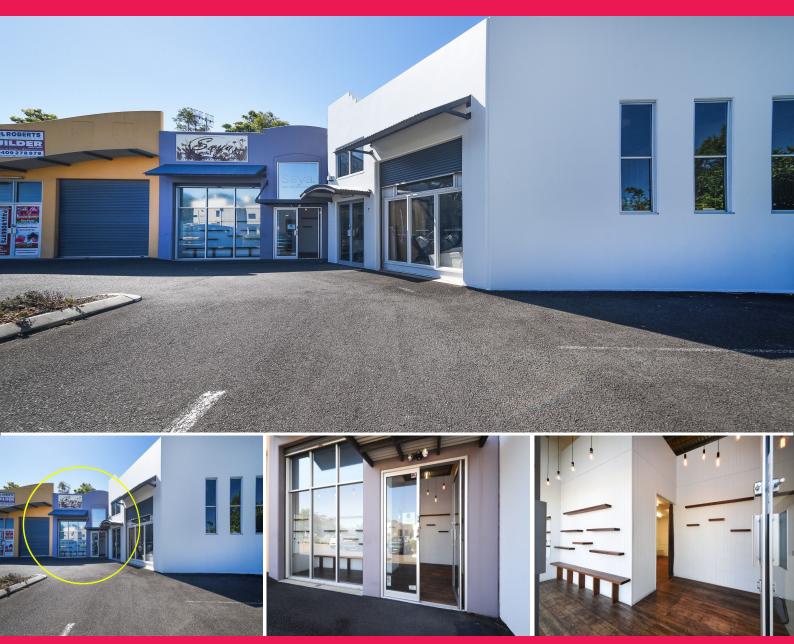

## Modern Warehouse For Lease, Noosaville

Forde Property is pleased to present 6/41 Gateway Drive, Noosaville. The subject property is located in the Noosaville industrial precinct, the perfect location for a new business start up or to relocate your existing business.

- Modern glass fronted warehouse of 47m2 with mezzanine of 20m2 approx
- Quality tilt slab construction with high bay roller door access
- Amenities include stylish reception, A/C, bathroom facilities & kitchenette
- High speed NBN internet connection