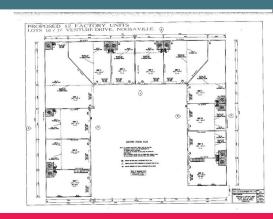

## Brand New Warehouse For Sale Venture Dr, Noosaville

Forde Property is pleased to present 3/20 Venture Drive, Noosaville . 3/20 Venture Drive has now become available for sale. The subject property is located in the Noosaville industrial precinct, the perfect location for a new business start up or to relocate your existing business.