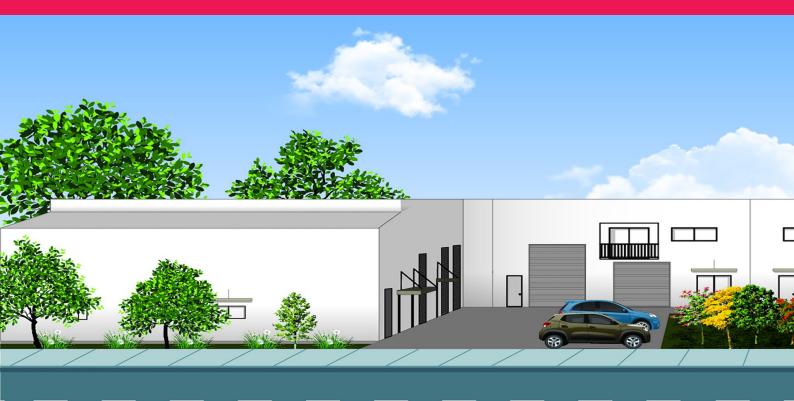

## Brand New Warehouse For Sale Venture Dr, Noosaville

Forde Property is pleased to present 3/20 Venture Drive, Noosaville . 3/20 Venture Drive has now become available for sale. The subject property is located in the Noosaville industrial precinct, the perfect location for a new business start up or to relocate your existing business.

- Modern, trendy warehouse of 128m2 plus mezzanine of 44m2 approx
- Quality tilt slab construction with high bay roller door access
- Amenities include bathroom facilities & kitchenette
- High speed NBN internet connection