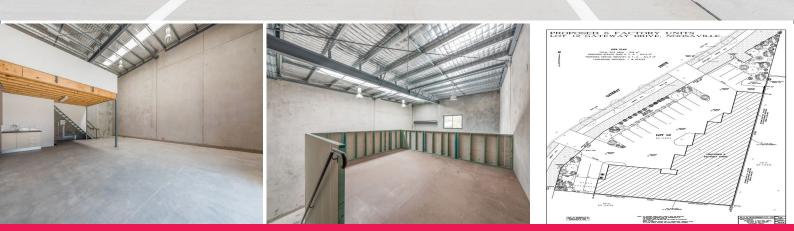

## Stylish New Showroom/Warehouse for Sale, Noosaville

2

3/40 Gateway Drive is a brand new high clearance warehouse with wonderful natural light which provides an excellent opportunity for an owner occupier or investor to purchase in a thriving Noosaville location.

- Modern glass fronted warehouse of 118m2 with Mezzanine of 30m2
- Quality tilt slab construction with high bay roller door access
- Amenities include bathroom facilities & kitchenette
- High speed NBN internet connection
- Ample exclusive use car parking