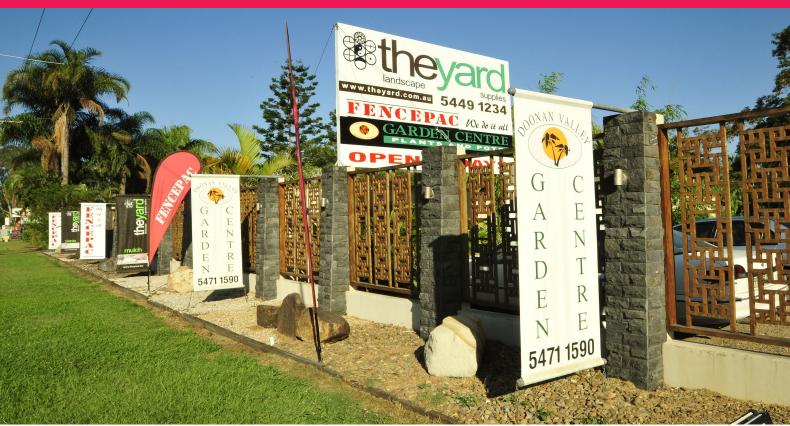

## PROMINENT LANDSCAPING COMPLEX

Well established Landscaping & Nursery site located approximately 5km from Noosaville. "The Yard' is strategically positioned on Eumundi Noosa Road, the main connector between Noosa, Eumundi & Brisbane and enjoys passing traffic of over 10,000 cars per day.

- Secure long-term tenants include the landscaping supply yard, nursery, stone and tile centre  $\,$
- Exciting value add opportunity with minor repositioning to substantially increase yield
- The property consists of approximately 3.15 ha of freehold land and various improvements  $% \left( 1\right) =\left( 1\right) \left( 1\right) +\left( 1\right) \left( 1\right) \left( 1\right) +\left( 1\right) \left( 1\right) \left( 1\right) \left( 1\right) +\left( 1\right) \left( 1\right) \left$