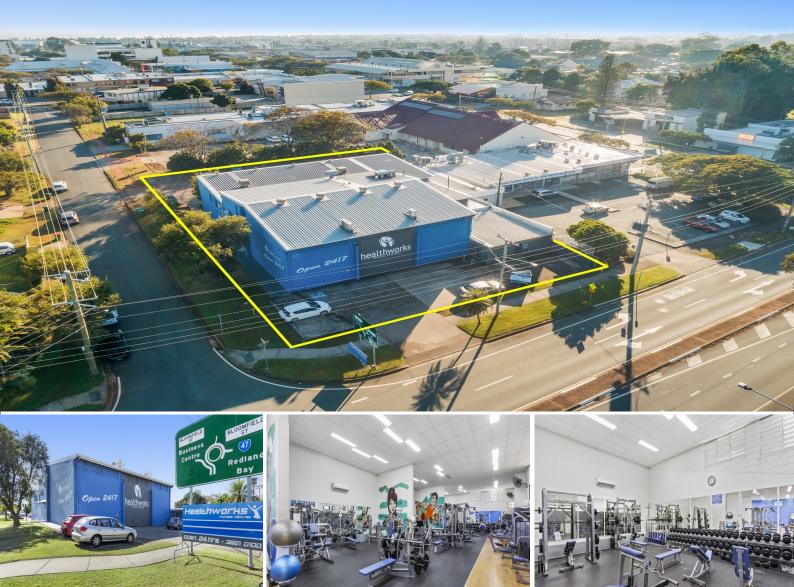

## Leased investment opportunity - Cleveland

\*UNDER CONTRACT Forde Property is please to present for sale via expressions of interest 22 John Street, Cleveland. This property is located Approx 25km from Brisbane CBD and is positioned on the Moreton Bay Peninsular. The site is zoned 'Major Centre - Suburban area MC3' and has the potential for both commercial and residential future development.

Features include:

- Dual level 820m2 warehouse on large 1874m2 block
- Net income circa \$269,000 with long term lease in place
- Zoned commercial and residential, ideal for future development
- High profile tenant occupying the premises for 15+ years
- Dual street frontage with both front and rear carparking