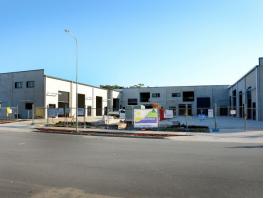

## **Forde**Property

8/20-22 Venture Drive, Noosaville QLD 4566

## **Modern Warehouse Complex For Lease**

- Unit 8 162.6m2 + 33m2 Mezzanine
- Showroom/Warehouse style
- Brand New unit completion date Oct 2018
- High bay roller door 4.2m high by 3.6m wide
- Easy semi trailer access
- Exclusive use of a 3.2 m deep back yard area
- Attractive courtyard parking
- 33m2 mezzanine
- Kitchenette and shower