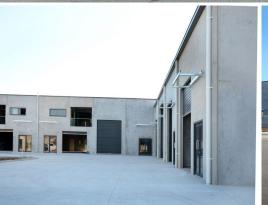

## **Modern Warehouse Complex For Lease**

- Unit 8 162.6m2 + 33m2 Mezzanine
- Showroom/Warehouse style
- Brand New unit completion date Oct 2018
- High bay roller door 4.2m high by 3.6m wide
- Easy semi trailer access
- Exclusive use of a 3.2 m deep back yard area
- Attractive courtyard parking
- 33m2 mezzanine
- Kitchenette and shower