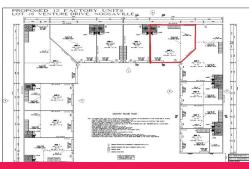

## **Forde**Property

8/20-22 Venture Drive, Noosaville QLD 4566

## **Modern Warehouse Complex For Lease**

- Unit 8 162.6m2 + 33m2 Mezzanine
- Showroom/Warehouse style
- Brand New unit completion date Oct 2018
- High bay roller door 4.2m high by 3.6m wide
- Easy semi trailer access
- Exclusive use of a 3.2 m deep back yard area
- Attractive courtyard parking
- 33m2 mezzanine
- Kitchenette and shower