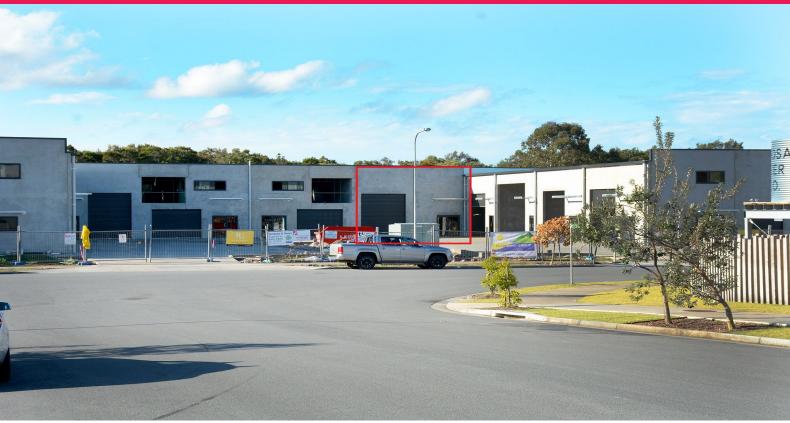

## **Forde**Property

8/20-22 Venture Drive, Noosaville QLD 4566

## **Modern Warehouse Complex For Lease**

- Unit 8 162.6m2 + 33m2 Mezzanine
- Showroom/Warehouse style
- Brand New unit completion date Oct 2018
- High bay roller door 4.2m high by 3.6m wide
- Easy semi trailer access
- Exclusive use of a 3.2 m deep back yard area
- Attractive courtyard parking
- 33m2 mezzanine
- Kitchenette and shower