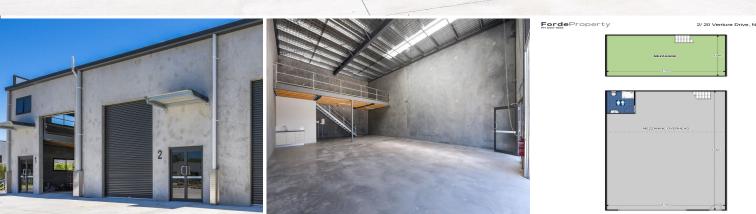

#### PRICE REDUCED

Industrial style unit available for lease in popular new Venture Drive development.

- ? Unit 2 129m2 ground floor with mezzanine of 44m2
- ? Modern & stylish Showroom/Warehouse style units
- ? Attractive courtyard garden
- ? Kitchenette and bathroom facilities including shower

#### Industrial FOR LEASE

173sqm