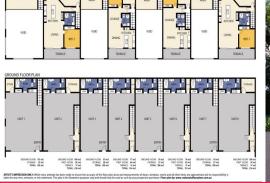

## **New Development: Noosaville Industrial Warehouse**

Superb opportunity to buy a versatile two-level office/warehouse located within this tightly sought-after Noosaville precinct.

- Ground floor approximately 113m2
- First floor mezzanine approximately 50m2
- Versatile premises suitable for a wide variety of uses ? commercial kitchen, wholesalers, distributors, soft industrial manufacturing or storage
- Commercial amenities ? grease traps, kitchenette are available

Industrial FOR SALE

163sqm

**Donna Ingram** 

0413 547 914

donna@fordeproperty.com.au