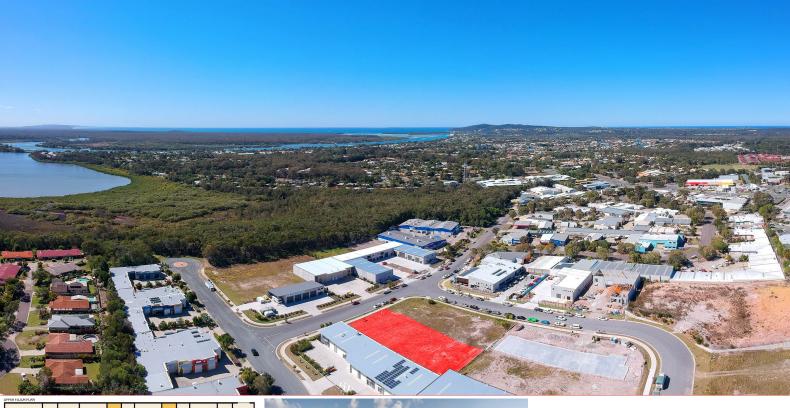

## **New Development: Noosaville Industrial Warehouse**

Superb opportunity to buy a versatile two-level office/warehouse located within this tightly sought-after Noosaville precinct.

- Ground floor approximately 113m2
- First floor mezzanine approximately 50m2
- Versatile premises suitable for a wide variety of uses ? commercial kitchen, wholesalers, distributors, soft industrial manufacturing or storage
- Commercial amenities ? grease traps, kitchenette are available

Industrial FOR SALE

163sqm

**Donna Ingram** 

0413 547 914

donna@fordeproperty.com.au