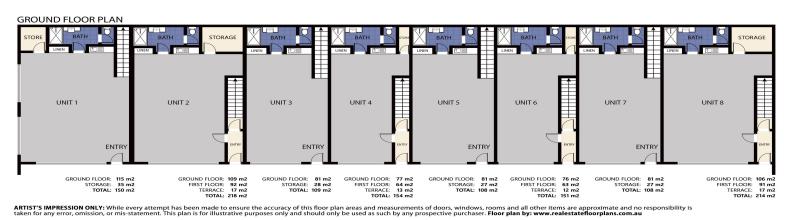

## New Development: Noosaville Industrial Warehouse

Superb opportunity to buy a versatile two-level office/warehouse located within this tightly sought-after Noosaville precinct.

- Ground floor approximately 72m2
- First floor caretakers mezzanine approximately 77m2

- Versatile premises suitable for a wide variety of uses ? commercial kitchen, wholesalers, distributors, soft industrial manufacturing or storage

- Commercial amenities ? grease traps, kitchenette are available

149sqm

**Donna Ingram** 0413 547 914 donna@fordeproperty.com.au