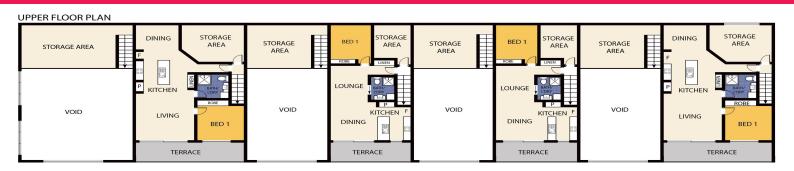

## New Development: Noosaville Industrial Warehouse

Superb opportunity to buy a versatile two-level office/warehouse located within this tightly sought-after Noosaville precinct.

- Ground floor approximately 72m2
- First floor caretakers mezzanine approximately 77m2

- Versatile premises suitable for a wide variety of uses ? commercial kitchen, wholesalers, distributors, soft industrial manufacturing or storage

- Commercial amenities ? grease traps, kitchenette are available