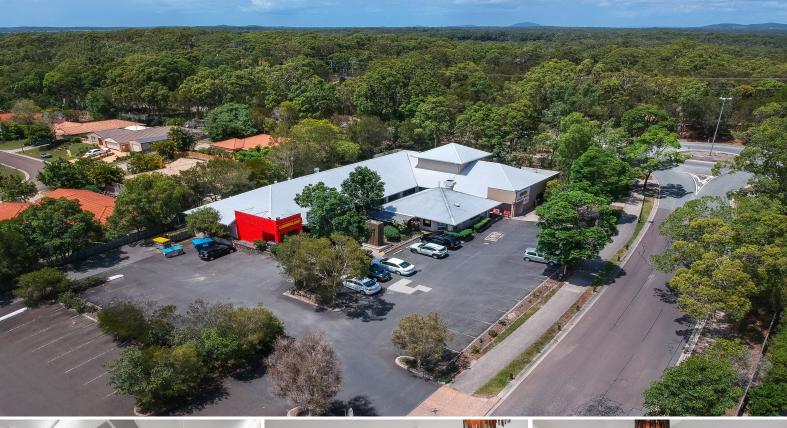

## **Forde**Property

4 & 5/6 Swanbourne Way, Noosaville QLD 4566

## **Retail Opportunity Noosaville**

Exciting opportunity to acquire two retail shops on separate titles in Noosaville.

Formerly disposed of as a convenience store and restaurant in the popular Noosaville Neighbourhood Centre within the surrounding Bushlands estate and next to Beckman's Green and Doonella estates.

The purchaser has the potential to add value to the property by securing new quality tenants to cater for local requirements.

? Shop 4 Area: 197m2 (approx.)? Shop 5 Area: 103m2 (approx.)

Retail

FOR SALE

300sqm