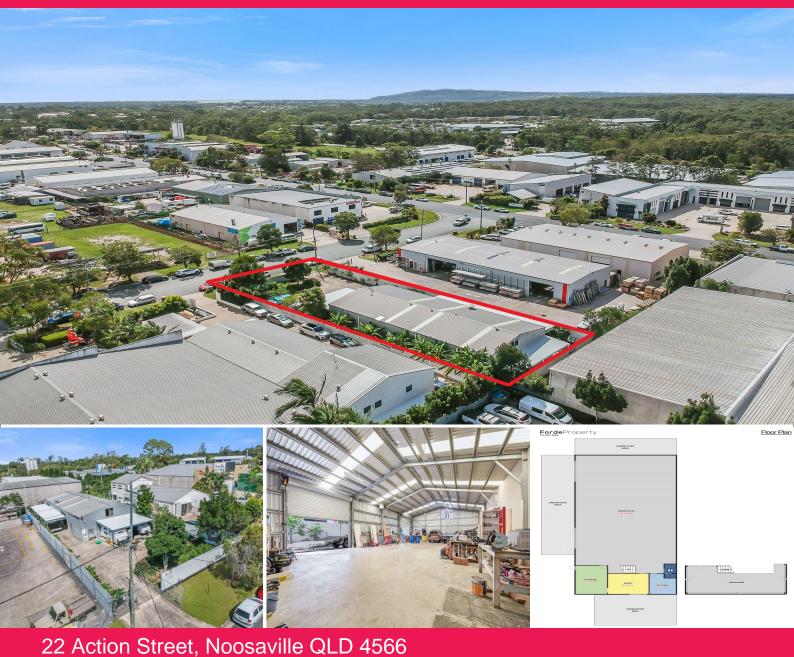

## Freestanding Warehouse + Land Noosaville For Sale/Lease

Forde Property is pleased to present 22 Action Street, Noosaville. The property is situated in the Noosaville industrial precinct, conveniently located within close proximity to Eumundi-Noosa Road providing easy access to the Bruce Highway.

- Freehold land of 1,020m2
- Warehouse of Approx. 375m2 + 100m2 of undercover hardstand
- Features include mezzanine level for office space or storage, kitchen, modern bathroom with shower & dual high bay roller door access
- Secure off street car parking