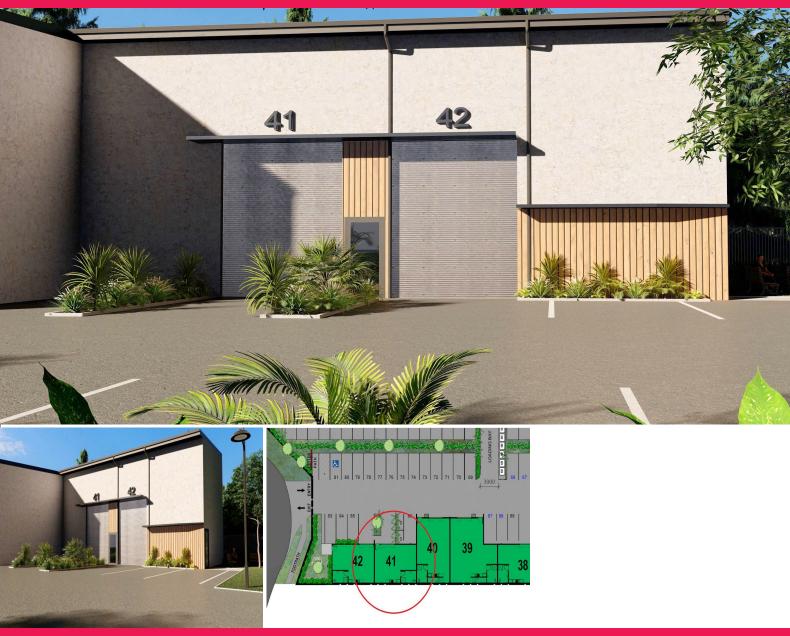

## **Forde**Property

41/64 Gateway Drive, Noosaville QLD 4566

## **Stylish Industrial Buildings Noosaville**

Quality industrial buildings 66m2

High Bay roller door

Distinctive green zone around perimeter of the development

Located in new hub in the middle of Noosa

Numerous upgrade options including solar and natural ventilation

Multipurpose space suitable for wholesale, distribution, office, workspace or storage

Full amenities including kitchenette, shower and toilet

NBN fibre to premises and two allocated car spaces per unit

For further information please contact Donna Ingram 0413 547 914.

Industrial

FOR SALE

66sqm