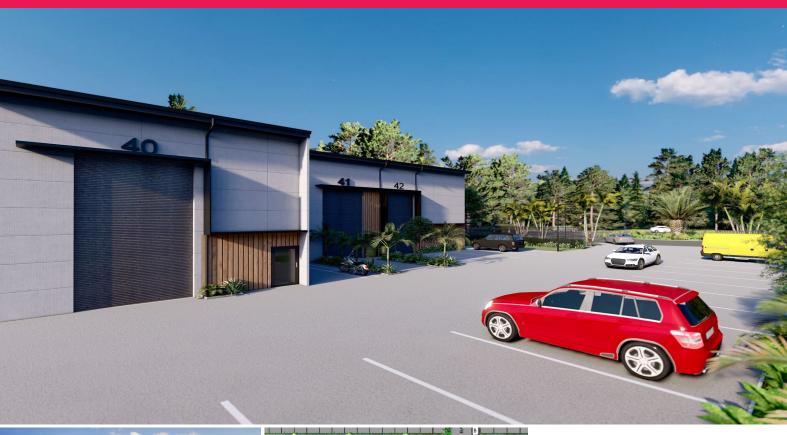

## FordeProperty

40/64 Gateway Drive, Noosaville QLD 4566

## **Newest Development in Noosaville**

- High Bay roller door
- Distinctive green zone around perimeter of the development
- Located in new hub in the middle of Noosa
- Multipurpose space suitable for wholesale, distribution, office, workspace or storage
- Full amenities including kitchenette, shower and toilet
- NBN fibre to premises and two allocated car spaces