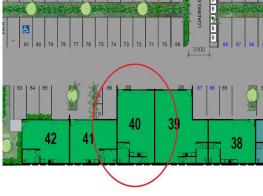

## FordeProperty

40/64 Gateway Drive, Noosaville QLD 4566

## **Newest Development in Noosaville**

- High Bay roller door
- Distinctive green zone around perimeter of the development
- Located in new hub in the middle of Noosa
- Multipurpose space suitable for wholesale, distribution, office, workspace or storage
- Full amenities including kitchenette, shower and toilet
- NBN fibre to premises and two allocated car spaces