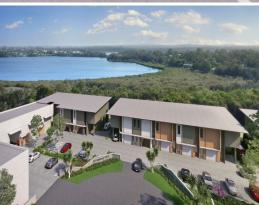

## FordeProperty

40/64 Gateway Drive, Noosaville QLD 4566

## **Newest Development in Noosaville**

- High Bay roller door
- Distinctive green zone around perimeter of the development
- Located in new hub in the middle of Noosa
- Multipurpose space suitable for wholesale, distribution, office, workspace or storage
- Full amenities including kitchenette, shower and toilet
- NBN fibre to premises and two allocated car spaces