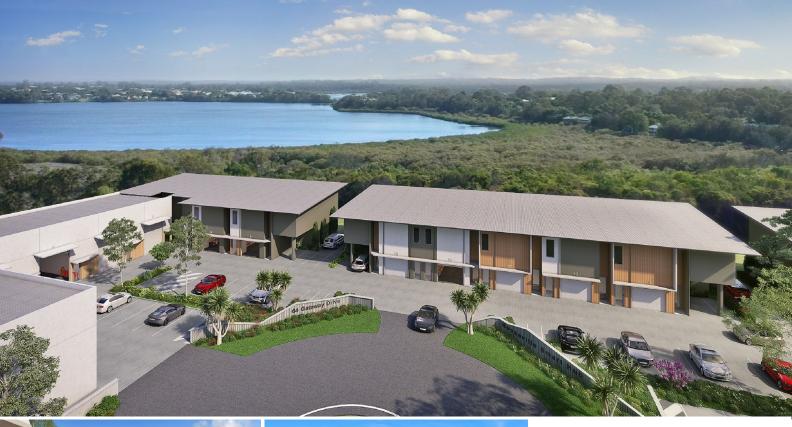

## **Stylish Industrial Building**

- Quality industrial building 64m2 with high bay roller door.

- Distinctive green zone around perimeter with approx 120m2 of adjoining landscaped outdoor area.

- Located in new hub in the middle of Noosa
- Numerous upgrade options including solar and natural ventilation
- Multipurpose space suitable for wholesale, distribution, office, workspace or storage
- Full amenities including kitchenette, shower and toilet
- NBN fibre to premises and two allocated car spaces per unit

For further information please contact Donna Ingram 0413 547 914.

Industrial FOR SALE

64sqm

**Donna Ingram** 0413 547 914 donna@fordeproperty.com.au