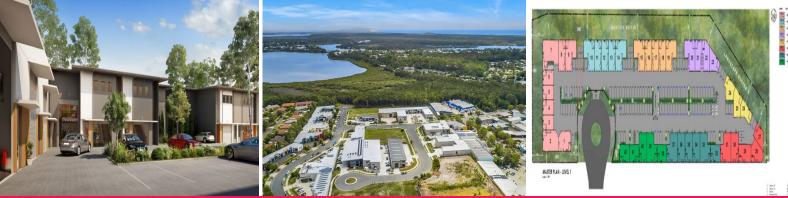

## **Stylish Industrial Building**

- Quality industrial building 64m2 with high bay roller door.

- Distinctive green zone around perimeter with approx 120m2 of adjoining landscaped outdoor area.

- Located in new hub in the middle of Noosa
- Numerous upgrade options including solar and natural ventilation
- Multipurpose space suitable for wholesale, distribution, office, workspace or storage
- Full amenities including kitchenette, shower and toilet
- NBN fibre to premises and two allocated car spaces per unit

For further information please contact Donna Ingram 0413 547 914.

Industrial FOR SALE

64sqm

**Donna Ingram** 0413 547 914 donna@fordeproperty.com.au