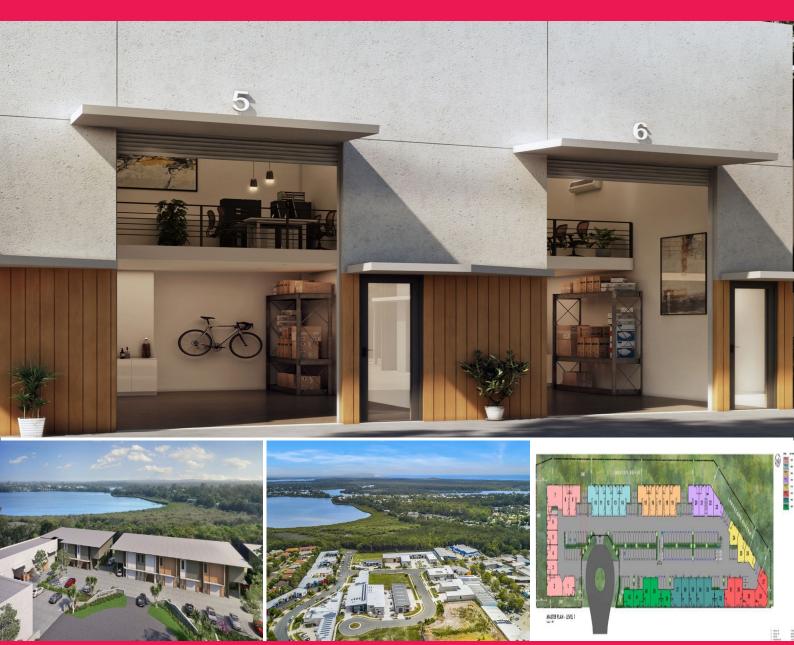

## **Forde**Property

25/64 Gateway Drive, Noosaville QLD 4566

## **Stylish Industrial Buildings**

- Quality industrial building 78m2 with high bay roller door.
- Distinctive green zone around perimeter with approx 80m2 of adjoining landscaped outdoor area.
- Located in new hub in the middle of Noosa.
- Numerous upgrade options including solar and natural ventilation.
- Multipurpose space suitable for wholesale, distribution, office, workspace or storage
- Full amenities including kitchenette, shower and toilet.
- NBN fibre to premises and two allocated car spaces per unit.

For further information please contact Donna Ingram 0413 547 914.

Industrial

FOR SALE

78sqm

**Donna Ingram** 

0413 547 914

donna@fordeproperty.com.au