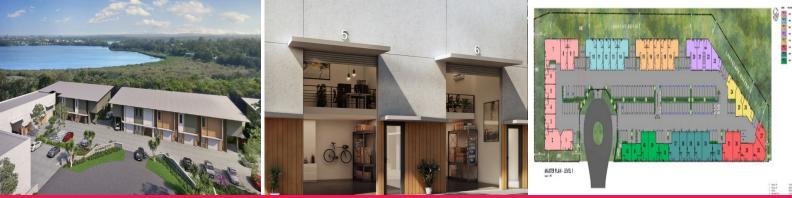

## **Noosaville Industrial Warehouse**

Forde Property is pleased to present Unit 28 for sale in this brand new eco-friendly complex that features a distinctive green zone around its perimeter. This unit has large front windows, back window and door to the greenspace giving it great airflow and light.

- Warehouse: 82m2
- Mezzanine: 73m2
- Full amenities including kitchenette, shower & toilet

For further information please contact Donna Ingram 0413 547 914.

Industrial FOR SALE

155sqm

Donna Ingram 0413 547 914 donna@fordeproperty.com.au