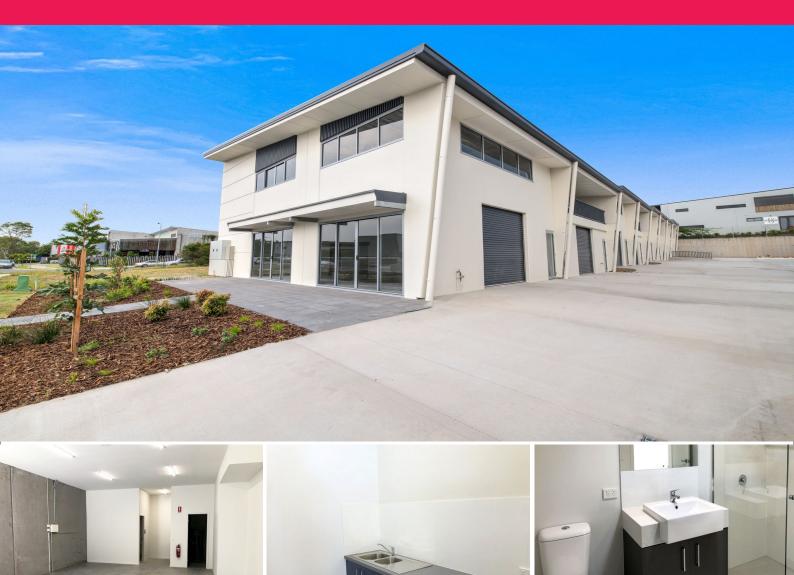

## Noosaville's Newest Caretakers Residence and Warehouse for Lease

Two-level caretakers unit/warehouse located within a tightly sought-after Noosaville precinct available to lease.

- Ground floor approximately 102m2

- First floor caretakers unit approximately 106m2. One bedroom with full kitchen, living area, bathroom/laundry and extra large storage room.

- Versatile premises suitable for wholesalers, distributors, soft industrial manufacturing or storage

Available now. For furt

Industrial FOR LEASE

208sqm

Donna Ingram 0413 547 914 donna@fordeproperty.com.au