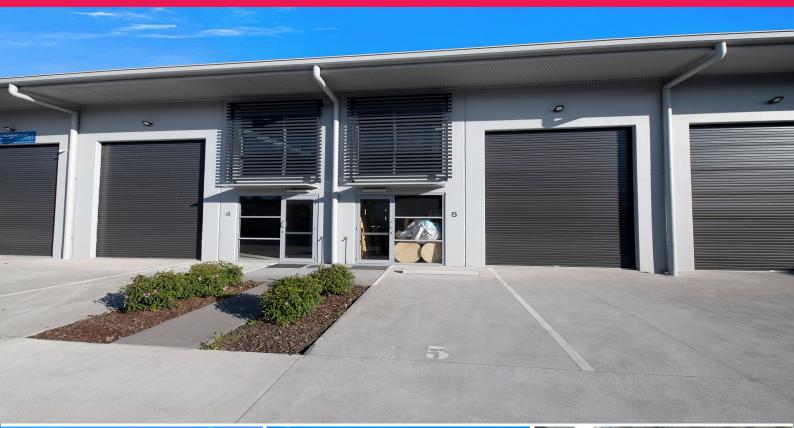

## Modern Noosaville Warehouse For Lease

This near new warehouse is conveniently located within a stones throw from the Noosa Civic Shopping Centre and all the amenities and conveniences it has to offer. Easy access to the Eumundi-Noosa Rd and the Bruce Hwy.

- 137m2 warehouse
- disabled toilet and kitchenette
- Highbay auto roller door at the front and auto roller door to the rear
- Over 40m2 of fully fenced hardstand
- 3 car spaces

Contact Donna Ingram on 0413 547 914 for more information today.