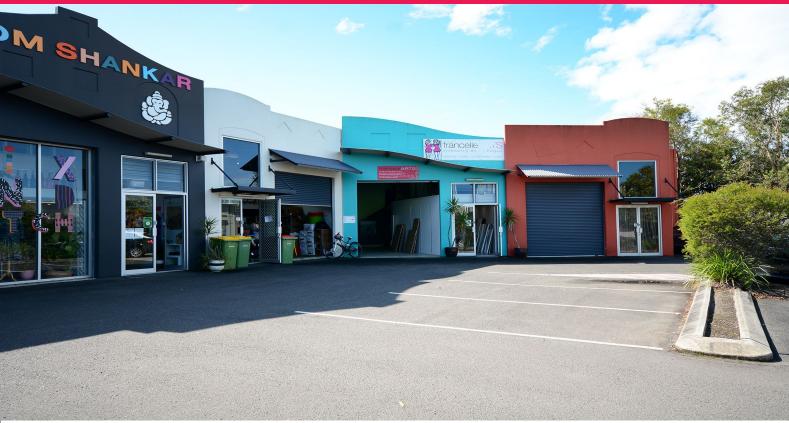

## **Gateway Warehouse/showroom For Sale.**

Forde Property are pleased to offer to the market For Sale Unit 4 of 47 Gateway Drive, Noosaville. The property offers great street presence and a convenient location.

- Warehouse: 154 m2 Mezz: 50m2 approx.
- Full amenities include kitchenette & bathroom facilities with shower
- Excellent internal height
- 4m wide roller door
- Ample on site car parking
- Air conditioning
- Flexible storage, warehousing or combination workspace.