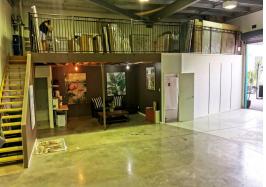

- Warehouse: 154 m2 Mezz: 50m2 approx.
- Full amenities include kitchenette & bathroom facilities with shower
- Excellent internal height
- 4m wide roller door
- Ample on site car parking
- Air conditioning
- Flexible storage, warehousing or combination workspace.