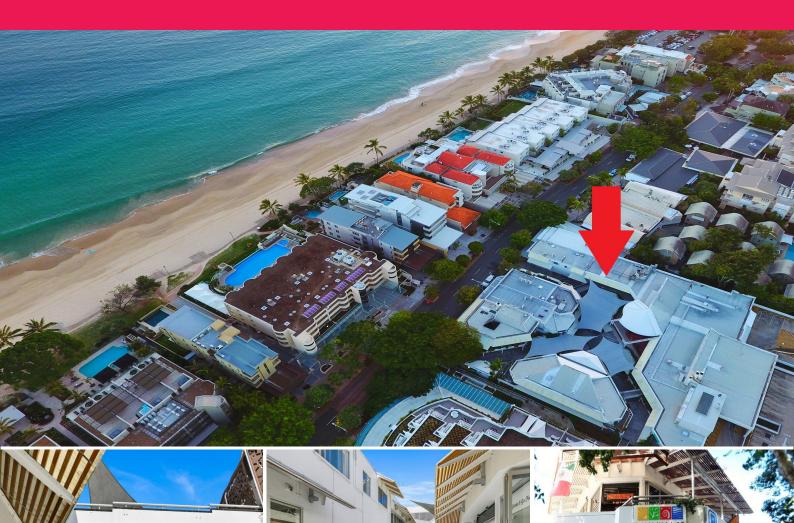

## HASTINGS STREET SHOP FOR LEASE

Retail shop located in the heart of popular tourist precinct

This boutique shop front is well positioned in the Bay Village Shopping Centre on the edge of the food court. The Centre features a wide range of shops, food court & restaurants and most importantly contains the only public parking on the Hastings street .

Features include:

- Tenancy area of approx. 40 sqm

ight club (77)

- Partial Kitchen fit-out
- Large public car park
- Approved for food or fashion
- Visible from th

Retail

FOR LEASE

40sqm

**Donna Ingram** 