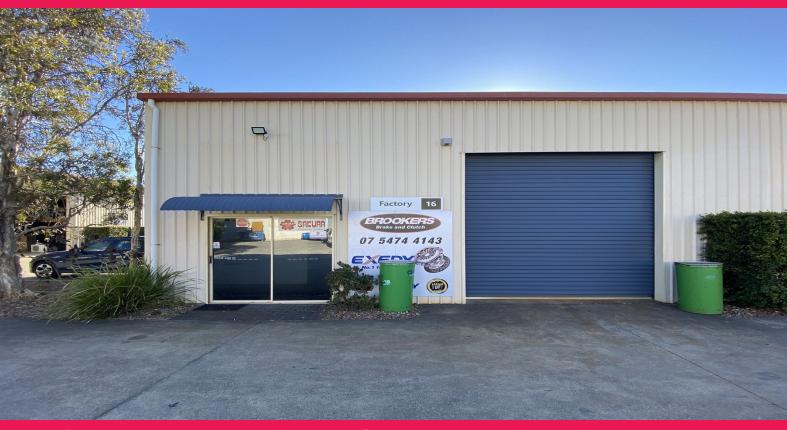

## 16/11b Venture Drive, Noosaville QLD 4566

## **Industrial Warehouse Noosaville**

Forde Property are pleased to offer to the market Unit 16 / 11B Venture Drive, Noosaville. The property is situated in the Noosaville industrial precinct & currently configured with a reception area, various offices, warehouse & mezzanine storage.

- Warehouse/Office of 162m2
- Mezzanine of 68m2
- 3 phase available
- High bay electric roller door
- M+F Communal bathroom with shower
- A/C & Security alarm

For further information please contact Forde Property 07 5447 5554