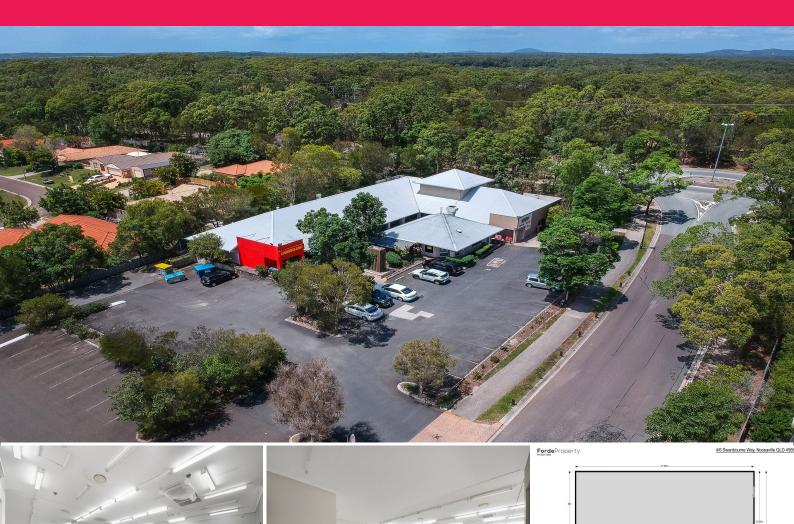

## **Forde**Property

4&5/6 Swanbourne Way, Noosaville QLD 4566

## **Open Plan Space in Noosaville**

Exciting opportunity to lease space in the Noosaville neighbourhood centre.

Formerly disposed as a convenience store, and currently used as office space, it will be available on 1st December 2020.

- Shop 4 area: approx 200m2
- Revamped space suitable for retail, office, gym, yoga.
- Plenty of onsite parking
- Negotiable lease terms
- Neighbouring tenancies include; bakery, Thai restaurant, bottle shop, hairdresser