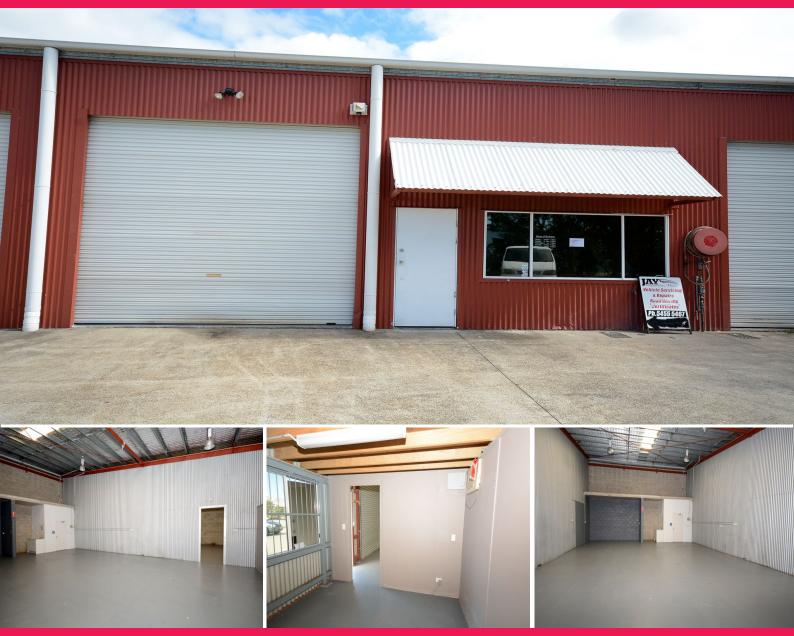

## COMMERCIAL WAREHOUSE FOR LEASE PROJECT AVE, NOOSAVILLE

- Clear span warehouse approximately 160 m2
- Suitable for a variety of commercial uses
- High roller door access
- Ample courtyard parking
- Includes air conditioned office, toilet and kitchenette
- Adjoining warehouse 160 sqm also available total amalgamated area approx 320 sqm

Available to lease now phone Connor Weldon 0402 159 213 or Donna Ingram 0413 547 914

Industrial

FOR LEASE

160sqm

**Donna Ingram** 

0413 547 914 donna@fordeproperty.com.au **Donna Ingram** 

0413 547 914 donna@fordeproperty.com.au