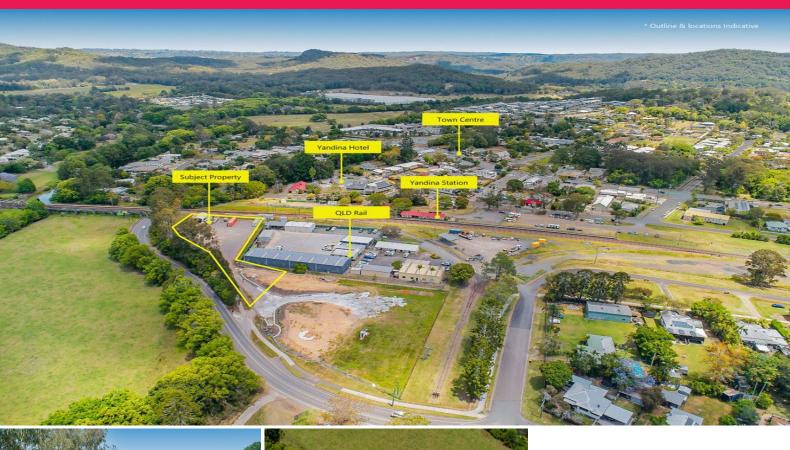

## **Easy Access to Bruce Highway**

Samuel Hoy and Michael Shadforth from Ray White Commercial Northern Corridor Group are pleased to present to the market 11-13 Fleming Street, Yandina. Located just off the Bruce Highway and used as a main thoroughfare between the highway and Yandina Town Centre, the site is in a prime position for a range of businesses.

#### FEATURES:

- 11-13 Fleming Street: 3,827m2
- Less than 20km to international airport
- Direct Bruce Highway Access
- Close proximity to Yandina Town Centre

Please contact exclusive agents Samuel Hoy and Michael Shadforth from Ray White Commercial Northern Corridor Grou