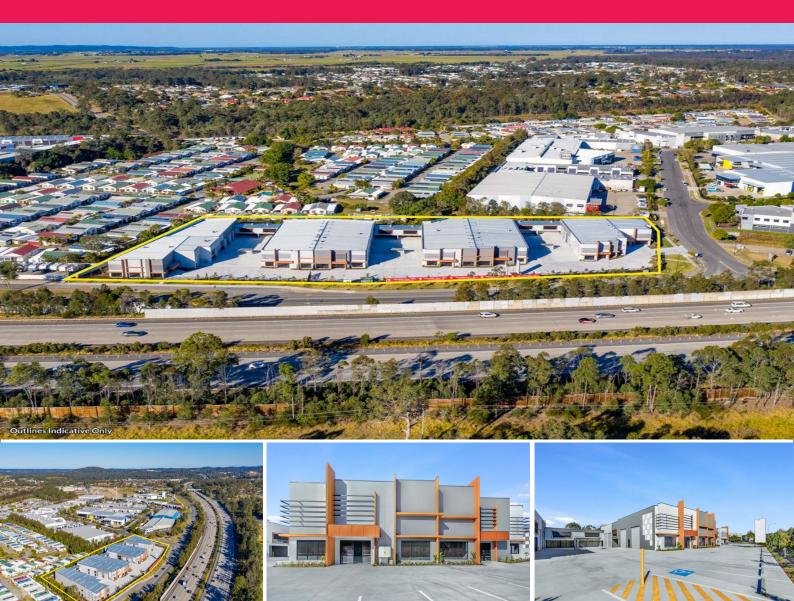

## Fully Leased Multi Tenanted Industrial Complex ? Net Income \$1,029,007.80\*

Michael Willems of Ray White Commercial, in conjunction with Sam Griffiths of Corwells, are proud to present to the market 214-224 Lahrs Road, Ormeau QLD 4208.

This well designed complex provides all features that you would expect from a modern industrial complex.

This outstanding investment opportunity features the following:

• Total land area 1.37ha\* • 21 architectural

Industrial FOR SALE

7090sqm