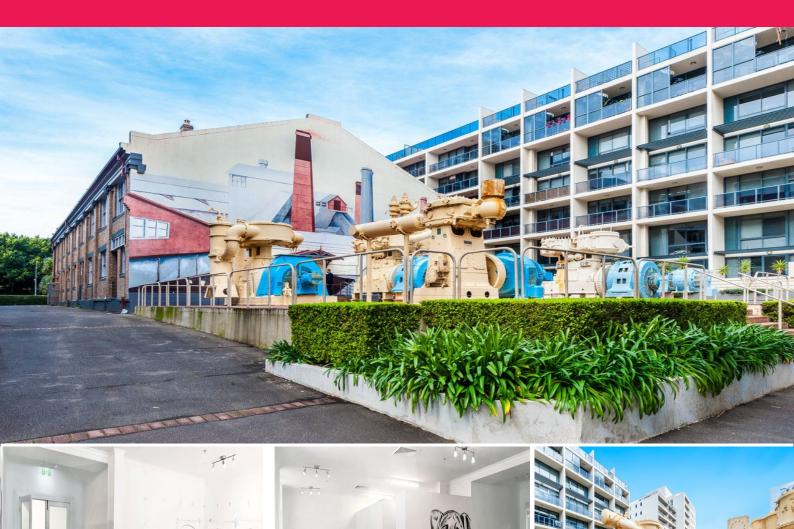

## Ground, 849 South Dowling Street

849 South Dowling Street is the renowned heritage building located between Danks Street and Lachlan Street. The building is close walking distance to both Danks Street Plaza & East Village and is immediately surrounded by approximately 2,300 residential dwellings.