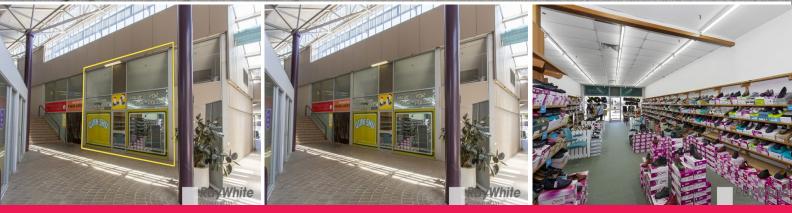

## 20/2 Central Avenue, Moorabbin VIC 3189

## RETAIL / OFFICE IN MOORABBIN CENTRAL ? FIRST TIME OFFERED IN 40YRS\*

- Located opposite the soon to be refurbished Woolworths
- Stone throw away from Moorabbin Train Station
- Total lettable area 100m2\*
- Front and rear access
- Suitable for many retail / office & Cafe uses (STCA)
- Private parking

Retail FOR LEASE

100sqm