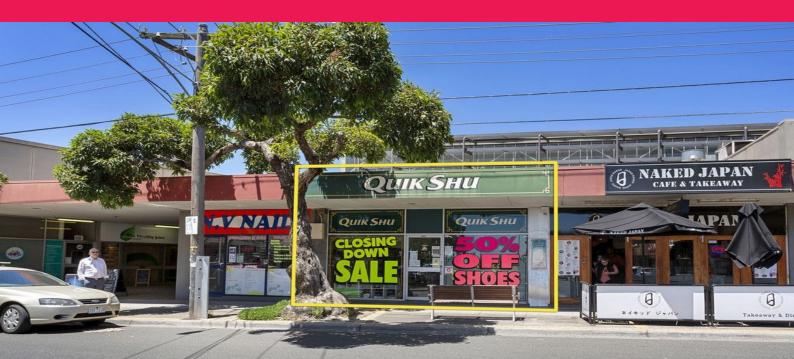

## 20/2 Central Avenue, Moorabbin VIC 3189

## RETAIL / OFFICE IN MOORABBIN CENTRAL ? FIRST TIME OFFERED IN 40YRS\*

- Located opposite the soon to be refurbished Woolworths
- Stone throw away from Moorabbin Train Station
- Total lettable area 100m2\*
- Front and rear access
- Suitable for many retail / office & Cafe uses (STCA)
- Private parking

Retail FOR LEASE

100sqm