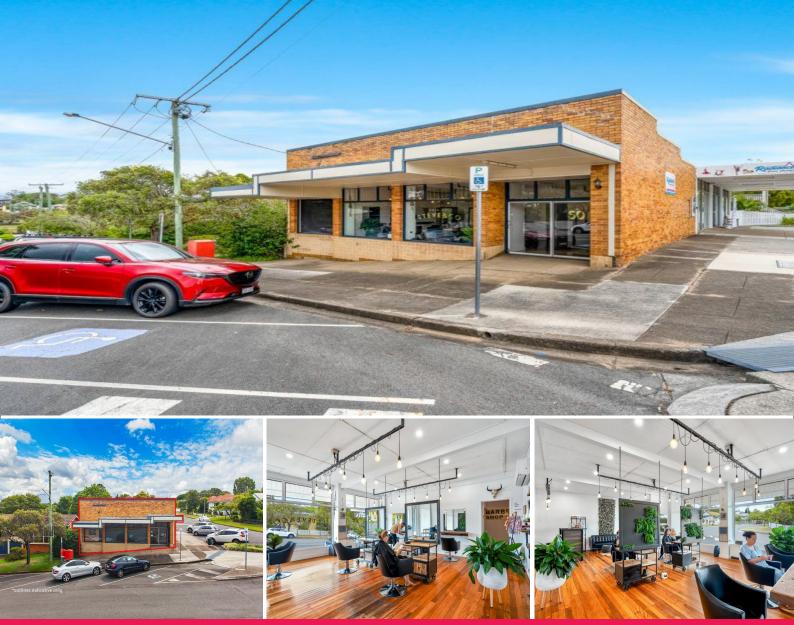

## 1/50 Seville Road, Holland Park QLD 4121

## 125sqm Retail/Office/Showroom

- \* Rarely available 125sqm retail space in Holland Park
- \* Excellent exposure
- \* 4-6 car spaces right in front, plus additional on Roscoe Street
- \* Small corner centre of 3 shops. Dance school in centre
- \* Shared centre amenities
- \* Kitchen and sink internal
- \* Currently hair dresser studio

\* Polished timber floors, high internal ceilings, split system air-con, glass shop front

\* Multiple suitable uses (STCA)

LEASE RATE: Contact Agents AVAILABLE SPACE: 125 sqm Retail

FOR LEASE

125sqm

Manoli Nicolas 0400 082 170 mnicolas@ljhbrisbane.com.au Ben Armstrong 0403 054 845 barmstrong@ljhbrisbane.com.au